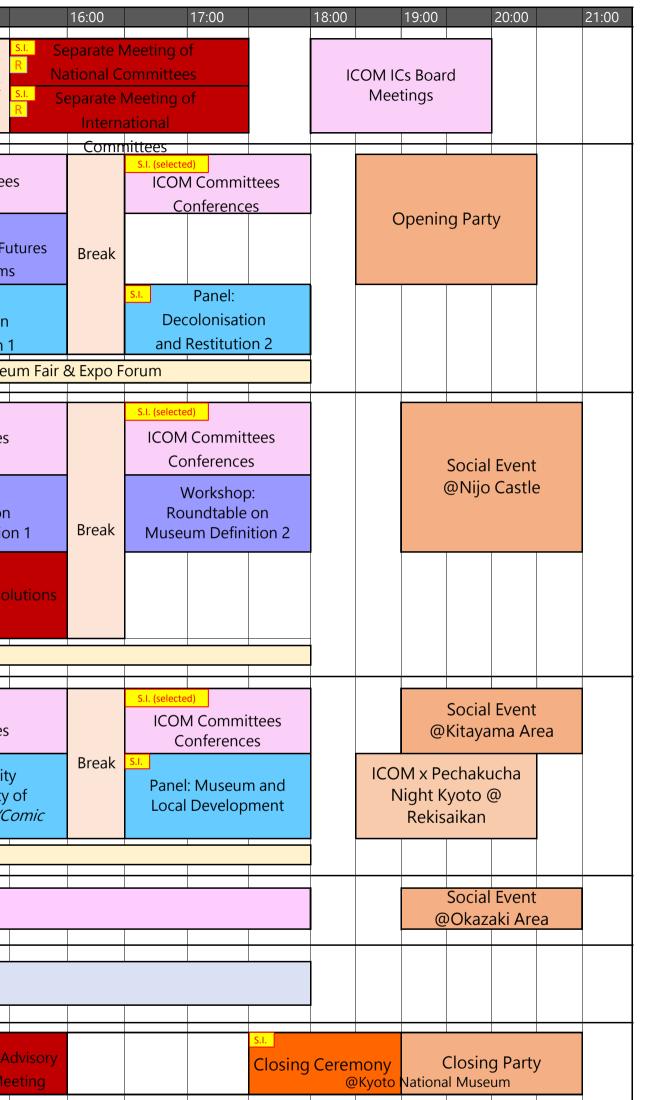

## ICOM KYOTO 2019 TIMETABLE

|                         | 9:00                                                                                           | 10:00                                       | 11:                                       | :00                                         | 12:00                                                                     | 13:00                                                                             | 14:00                                       | 15:00                                                                                                                                                                             |  |
|-------------------------|------------------------------------------------------------------------------------------------|---------------------------------------------|-------------------------------------------|---------------------------------------------|---------------------------------------------------------------------------|-----------------------------------------------------------------------------------|---------------------------------------------|-----------------------------------------------------------------------------------------------------------------------------------------------------------------------------------|--|
| 1 Sep<br>SUN<br>(Day 1) |                                                                                                | s.i.<br>R<br>85th ICOI                      | M Advisory Cou                            | ncil Meeting                                |                                                                           | Lunch                                                                             | S.I.<br>R<br>85th ICOM<br>Council N         | DIEdk                                                                                                                                                                             |  |
| 2 Sep<br>MON<br>(Day 2) |                                                                                                | S.I.<br>Opening Ceremo                      | S.I.<br>Sny Keynot<br>KENGO<br>KUMA       | O Break                                     | SI.<br>Plenary S<br>Curating Sustai<br>Through N<br>Publishing a<br>works | inable Futures<br>Auseums<br>and Writing                                          | Lunch<br>M<br>Newcomers<br>Session          | S.I. (selected)<br>ICOM Committee<br>Conferences<br>Workshop:<br>Curating Sustainable F<br>Through Museun<br>S.I. Panel:<br>Decolonisation<br>and Restitution<br>13:30-18:00 Muse |  |
| 3 Sep<br>TUE<br>(Day 3) | SEBAS                                                                                          | note<br>STIÃO<br>Break<br>GADO              | The Mu                                    | ary Session:<br>seum Definition             |                                                                           | Lunch<br>M<br>Mentoring Session<br>M Membership<br>Database<br>Workshop (NCs)     | ICOM Memorial<br>Lecture Stephen<br>E. Weil | ommittees Conference<br>Workshop:<br>Roundtable o<br>Museum Definiti                                                                                                              |  |
| 4 Sep<br>WED<br>(Day 4) | Museu                                                                                          | ary Session:<br>ms in Times of<br>Disaster  | S.I. S.I.<br>Keynote<br>CAI GUO-<br>QIANG | Plenary Ses<br>ian Art Museums<br>in the Wc | & Collections<br>orld                                                     | Lunch<br>Mentoring<br>Session - Getty<br>Membership<br>Database<br>Workshop (ICs) |                                             | ommittees Conference<br>S.I.<br>Panel: Possibili<br>and Impossibility<br>Exhibiting <i>Manga</i> /                                                                                |  |
| 5 Sep<br>THU<br>(Day 5) | Pre-Reg. (selected) S.I. (selected) S.I. (selected)   Solution S.I. (selected) S.I. (selected) |                                             |                                           |                                             |                                                                           |                                                                                   |                                             |                                                                                                                                                                                   |  |
| 6 Sep<br>FRI<br>(Day 6) | Pre-Reg.                                                                                       | Pre-Reg.                                    |                                           |                                             |                                                                           |                                                                                   |                                             |                                                                                                                                                                                   |  |
| 7 Sep<br>SAT<br>(Day 7) |                                                                                                | S.I.<br>R Extraordinary<br>General Assembly | S.I.<br>Break                             | 34th                                        | n ICOM General A                                                          |                                                                                   | Lunch                                       | <mark>s.i.</mark><br>R <mark>86th ICOM /</mark><br>Council M                                                                                                                      |  |